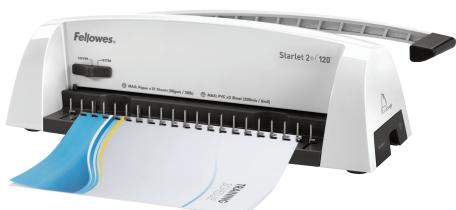

## STARLET™ 2+ (120

## Personal Binding Machine

| Model No.                | Starlet™ 2+ (120  |
|--------------------------|-------------------|
| Item No.                 | 5227701           |
| Binding Type             | Plastic Comb      |
| Punching Capacity        | 12 Sheets         |
| Punching Type            | Manual            |
| Binding Capacity         | 120 Sheets        |
| Punching                 | Horizontal        |
| Binding Element Selector | Yes               |
| Dimensions               | 5.5" × 19.5" × 8" |
| Warranty                 | 2 Years           |