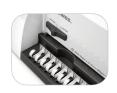

## **Edge Guide**

Pinpoint document punch alignment with enhanced accuracy edge guide.

Comb/Document Guide

Guide makes it easy to match the right comb up with your document.

Burst Out Waste Tray Prevents jamming.