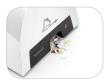

## **Edge Guide**

Pinpoint document punch alignment with enhanced accuracy edge guide.

Comb/Document Guide

Guide makes it easy to match the right comb up with your document.

Burst Out Waste Tray Prevents jamming.